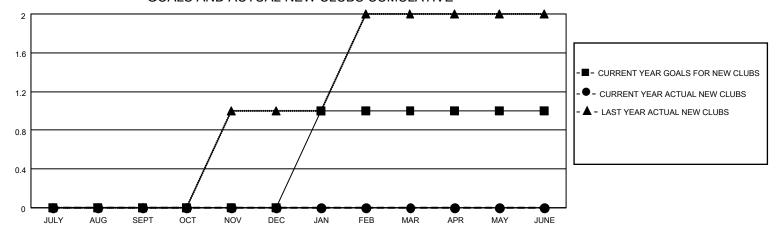

## GOALS AND ACTUAL NEW CLUBS CUMULATIVE

## MONTHLY MEMBERSHIP PROGRESS REPORT

LOCATION TURKEY District 118 Y Results as of: 5/31/2021

| Clubs         |               |             |               | Members               |                        |                         |                                                    |  |
|---------------|---------------|-------------|---------------|-----------------------|------------------------|-------------------------|----------------------------------------------------|--|
|               | RESULTS FOR   | R 2020-2021 |               | RESULTS FOR 2020-2021 |                        |                         |                                                    |  |
| QUARTER       | NEW CLUB GOAL | NEW CLUBS   | DROPPED CLUBS | QUARTER MEMI          | BER GROWTH NET<br>GOAL | MEMBER GROWTH<br>ACTUAL | DROPPED<br>MEMBERS ACTUAL<br>(including transfers) |  |
| JULY/AUG/SEPT | 0             | 0           | 1             | JULY/AUG/SEPT         | 0                      | 20                      | 29                                                 |  |
| OCT/NOV/DEC   | 0             | 0           | 0             | OCT/NOV/DEC           | 10                     | 31                      | 70                                                 |  |
| JAN/FEB/MAR   | 1             | 0           | 2             | JAN/FEB/MAR           | 5                      | 26                      | 28                                                 |  |
| APR/MAY/JUNE  | 0             | 0           | 2             | APR/MAY/JUNE          | 15                     | 22                      | 30                                                 |  |