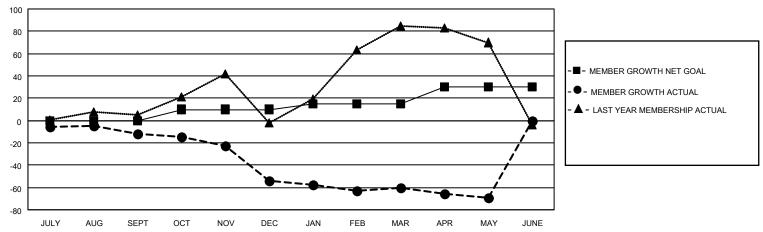

## GOALS AND ACTUAL MEMBERS CUMULATIVE

| DROPPED CLUBS: 5 |     | 31 CLUBS OF 60 ADDED 1 OR MORE | GENDER DISTRIBUTION             |              |     |
|------------------|-----|--------------------------------|---------------------------------|--------------|-----|
|                  |     | NEW MEMBERS                    | MALE                            | 468 (37.11%) |     |
|                  |     |                                | FEMALE                          | 793 (62.89%) |     |
| DROPPED MEMBERS  |     |                                |                                 | ,            |     |
| DECEASED         | 7   | CLICK HERE FOR CUMULATIVE      | TOTAL FAMILY UNIT MEMBERS       |              | 245 |
| CLUB CANCELLED   | 10  | MEMBERSHIP DATA                |                                 |              |     |
| OTHER 140        |     |                                | FAMILY MEMBERS PAYING HALF DUES |              | 129 |
| TOTAL            | 157 |                                |                                 |              |     |

## MONTHLY MEMBERSHIP PROGRESS REPORT

LOCATION TURKEY District 118 Y Results as of: 5/31/2021

| Clubs         |               |             |               | Members               |                        |                         |                                                    |  |
|---------------|---------------|-------------|---------------|-----------------------|------------------------|-------------------------|----------------------------------------------------|--|
|               | RESULTS FOR   | R 2020-2021 |               | RESULTS FOR 2020-2021 |                        |                         |                                                    |  |
| QUARTER       | NEW CLUB GOAL | NEW CLUBS   | DROPPED CLUBS | QUARTER MEMI          | BER GROWTH NET<br>GOAL | MEMBER GROWTH<br>ACTUAL | DROPPED<br>MEMBERS ACTUAL<br>(including transfers) |  |
| JULY/AUG/SEPT | 0             | 0           | 1             | JULY/AUG/SEPT         | 0                      | 20                      | 29                                                 |  |
| OCT/NOV/DEC   | 0             | 0           | 0             | OCT/NOV/DEC           | 10                     | 31                      | 70                                                 |  |
| JAN/FEB/MAR   | 1             | 0           | 2             | JAN/FEB/MAR           | 5                      | 26                      | 28                                                 |  |
| APR/MAY/JUNE  | 0             | 0           | 2             | APR/MAY/JUNE          | 15                     | 22                      | 30                                                 |  |